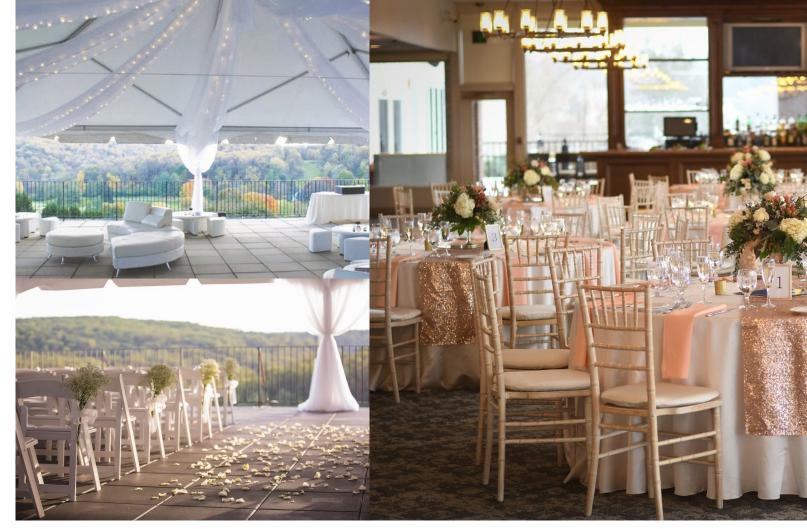

### **EVENT SPACE**

Hunt Valley Golf Club's elegant event space is easy to access and navigate, and accommodates intimate gatherings to large events. Mix and match event spaces for ideal fit and function.