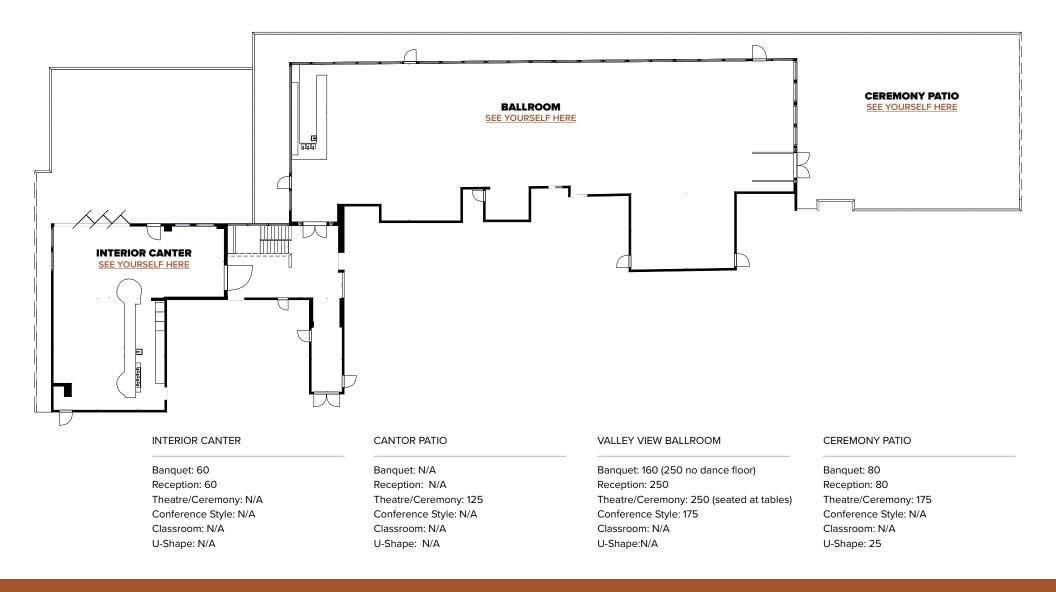

### **EVENT SPACE**

Hunt Valley Golf Club's elegant event space is easy to access and navigate, and accommodates intimate gatherings to large events. Mix and match event spaces for ideal fit and function.

### **CANTER KITCHEN & COCKTAILS**

Canter Kitchen & Cocktails is our first-floor restaurant that features cozy banquettes and inviting communal tables, making it the perfect venue for lunch or semi-private evening events.