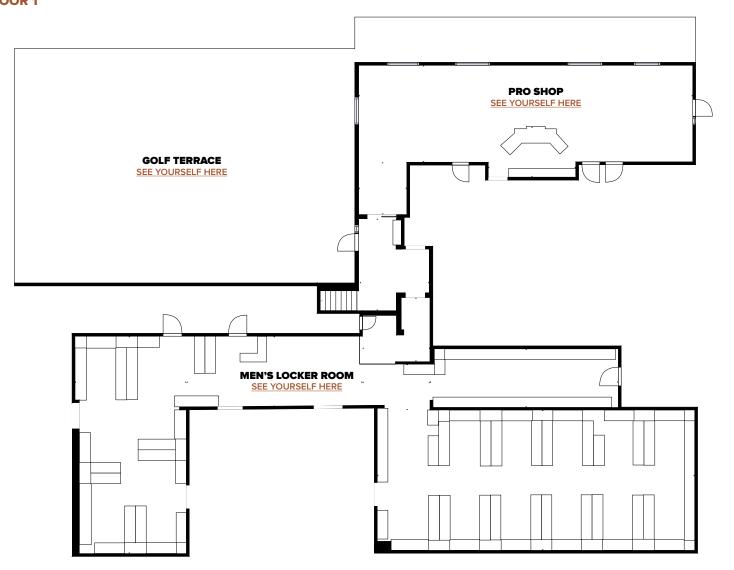

### EVENT SPACE CAPACITIES FLOOR 1

#### GOLF TERRACE

Banquet: 60 Reception:60 Theatre/Ceremony: N/A Conference Style: N/A Classroom: N/A U-Shape: N/A

CLUB ADDRESS 14101 PHOENIX RD., PHOENIX, MD 21131 **PHONE** (410) 527-3300

huntvalleygc.com